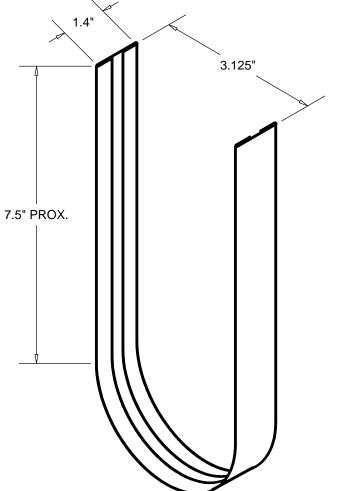

# 3" ROUND DOWNSPOUT STRAP



# PRINT APPROVED BY:

(SIGNATURE)

(DATE)

A SIGNED PRINT APPROVAL SIGNIFIES A CUSTOMER HAS VERIFIED ALL DIMENSIONS, SIZES, QUANTITIES, AND MATERIAL TYPES.

FABRICATION WILL PROCEED ONLY AFTER RECEIPT OF SIGNED PRINT APPROVAL

### MATERIAL:

- ☐ GALV. STEEL
- ☐ ALUMINUM
- ☐ STAINLESS STEEL
- ☐ COPPER

COLOR:

## **QUANTITIES:**

\_\_\_\_\_ TOTAL PCS

# NOTES:

- 1. ALL FASTENERS SUPPLIED BY OTHERS.
- 2. UNLESS OTHERWISE NOTED, FABRICATION OF MITERS AND ACCESSORIES ARE FURNISHED STANDARD USING PRE-PAINTED RIVETS, THEN CAULKED.



Roof Drainage Components & Accessories 60 Don Westbrook Ave.,North Jasper, GA 30143 Phone: 706-692-7333

Fax: 706-692-7335 Email: sales@rdcaa.com

| PRO.JF | CT IN | FORM | IATION: |
|--------|-------|------|---------|

| (PROJECT NAME) |
|----------------|
|