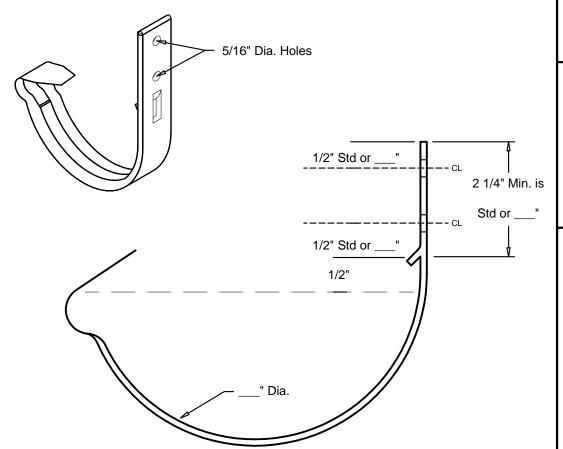

# HALF ROUND GUTTER SUPPORT BRACKET - VERTICAL FASCIA (Wrapped in metal to match gutter)

## MATERIAL:

### **BAR STOCK**

WRAP

- ☐ .1875" X 1" GALV. STEEL
- ☐ .1875" X 1" STAINLESS STEEL
- ☐ GALV. STEEL
  ☐ ALUMINUM
  ☐ STAINLESS STEEL
- COPPER

COLOR:\_