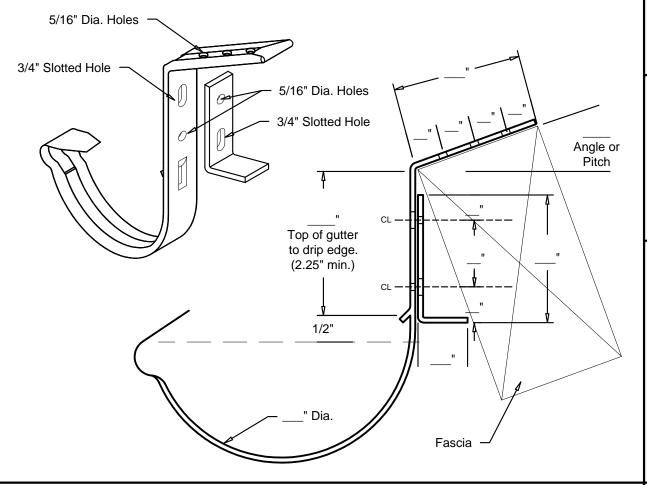

# HALF ROUND ROOF MOUNT GUTTER SUPPORT BRACKET W/ FASCIA SUPPORT (Wrapped in metal to match gutter)

### MATERIAL:

**BAR STOCK** 

WRAP

.1875" X 1" GALV. STEEL

☐ GALV. STEEL ☐ ALUMINUM

☐ .1875" X 1" STAINLESS STEEL

☐ STAINLESS STEEL

☐ COPPER