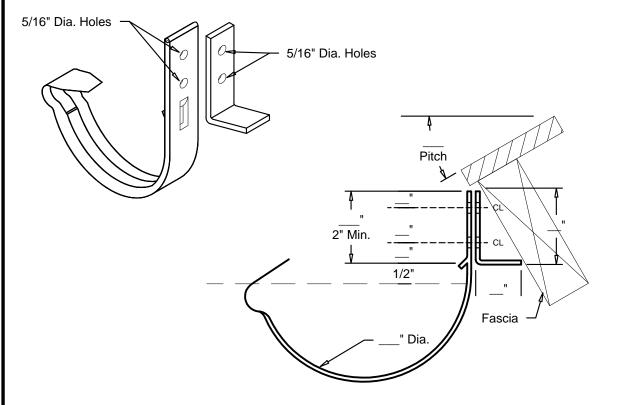

## HALF ROUND GUTTER SUPPORT BRACKET NON VERTICAL FASCIA W/ L SUPPORT (Wrapped in metal to match gutter)

## PRINT APPROVED BY: (SIGNATURE) A SIGNED PRINT APPROVAL SIGNIFIES A CUSTOMER HAS VERIFIED ALL DIMENSIONS, SIZES, QUANTITIES, AND MATERIAL TYPES. FABRICATION WILL PROCEED ONLY AFTER RECEIPT OF SIGNED PRINT APPROVAL MATERIAL: **BAR STOCK** WRAP ☐ .1875" X 1" GALV. STEEL ☐ GALV. STEEL ☐ ALUMINUM ☐ .1875" X 1" STAINLESS STEEL ☐ STAINLESS STEEL ☐ COPPER

## NOTES:

- 1. ALL FASTENERS SUPPLIED BY OTHERS.
- 2. UNLESS OTHERWISE NOTED, FABRICATION OF MITERS AND ACCESSORIES ARE FURNISHED STANDARD USING PRE-PAINTED RIVETS, THEN CAULKED.

Roof Drainage Components & Accessories 60 Don Westbrook Ave.,North Jasper, GA 30143 Phone: 706-692-7333