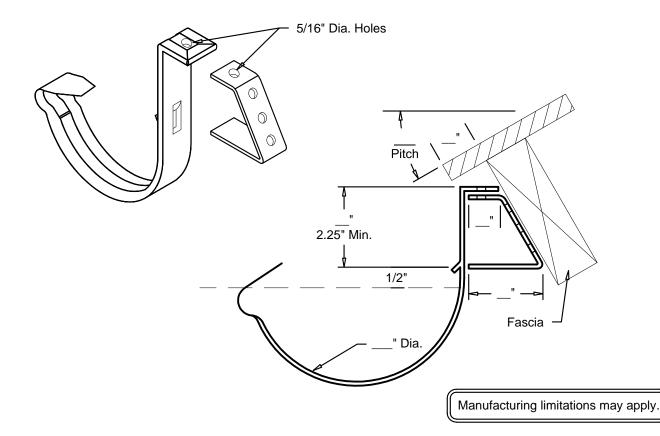

## HALF ROUND GUTTER SUPPORT BRACKET NON VERTICAL FASCIA W/ C SUPPORT (Wrapped in metal to match gutter)

## PRINT APPROVED BY: (SIGNATURE) A SIGNED PRINT APPROVAL SIGNIFIES A CUSTOMER HAS VERIFIED ALL DIMENSIONS, SIZES, QUANTITIES, AND MATERIAL TYPES. FABRICATION WILL PROCEED ONLY AFTER RECEIPT OF SIGNED PRINT APPROVAL MATERIAL: **BAR STOCK** WRAP ☐ .1875" X 1" GALV. STEEL ☐ GALV. STEEL ☐ .1875" X 1" STAINLESS STEEL ☐ ALUMINUM ☐ STAINLESS STEEL ☐ COPPER